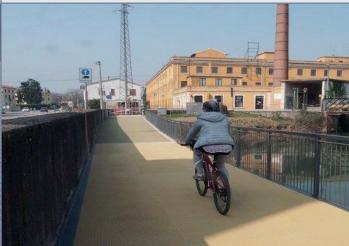

## **LOCATION**

Cycle track in Vicenza province located alonside an overpass.

### **OBJECTIVE**

The buyer was seeking for a light product to use for the flooring of a cycle track. It had to replace the old worn-out and slippery wood flooring.

## **SOLUTION**

M.M. has supplied a grating type SCH12/30\_IFR with Q-PAINT surface finishing that is suitable for walking bare foot (according to 51097 norm), that was fixed on a metal structure of the overpass.