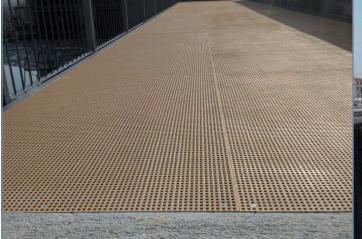

#### **CLIENT**

Metal carpenter company experienced both in civil and industrial branches.

LOCATION VICENZA

USE CYCLE TRACK FLOORING

PRODUCT MDK 1230, SCH12/30 \_ IFR Q-PAINT FINISHING

## **SOLUTION**

M.M. has supplied a grating type SCH12/30\_IFR with Q-PAINT surface finishing that is suitable for walking bare foot (according to 51097 norm), that was fixed on a metal structure of the overpass.